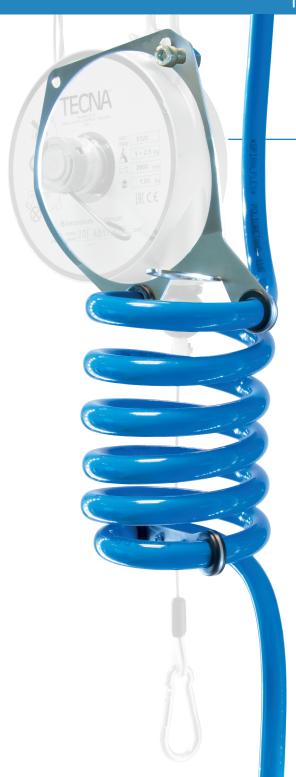

## ACCESSORY UNIT WITH AIR HOSE DIAMETER 11/16 MM

NEW SYSTEM FOR SUSPENDING AND AIR FEEDING PNEUMATIC TOOLS FOR BALANCER RANGES 9320÷9323 AND 9320NY÷9323NY

| AIR HOSE GROUP for 932X |                 |  |  |
|-------------------------|-----------------|--|--|
| With Øi 11mm/ Øe16mm    | ITEM 7010000016 |  |  |

The maximum operating pressure is 10 bars

- Recommended for pneumatic-hydraulic tools
- Allows for easy installation of pneumatic-hydraulic tools
- Improves the handling of pneumatic-hydraulic tools
- It avoids interference between the air hose and the balancer's rope
- Compatible with all balancers of the same range

## ACCESSORY APPLICABLE TO THE BALANCERS

| Items | 9320   | 9321   | 9322   | 9323   |
|-------|--------|--------|--------|--------|
|       | 9320NY | 9321NY | 9322NY | 9323NY |
| Å     | 1÷2,5  | 2÷4    | 4÷6    | 6÷8    |

ACCESSORY FOR BALANCER RANGE WITH CAPACITIES FROM 1 a 8 kg
WITH STAINLESS STEEL AND NYLON ROPES